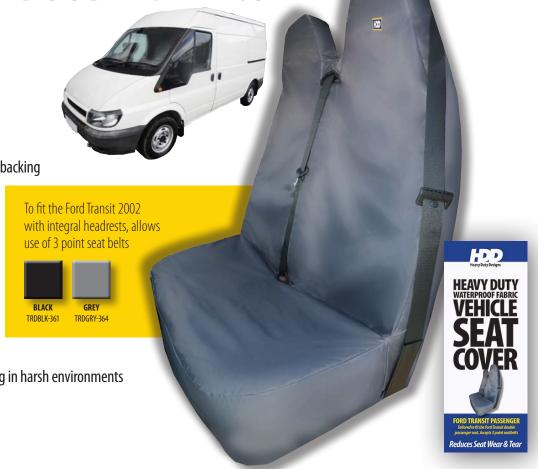

See Driver's Seat Cover

**See Passenger Double Seat Cover** 

**Designed to Last:** 

- 100% waterproof
- Proven for use in harsh environments
- Keeps your seats looking like new
- Parachute thread for added long term strength
- Made from tough, hard wearing polyester with waterproof PVC backing
- Protects your investment 'the residual value of your vehicle'
- Reduces wear and tear to the original seat fabric

## **Protects against and resistant to:**

- Mud, water & slurry Grease, oil & dust Building debris
- Oil & paint Food & drink Travel sickness

## **Ideal for:**

- Fleet Owners and Operators Maintenance Engineers working in harsh environments
- Builders & Carpenters Plant operators Farm workers

See Driver's Seat Cover