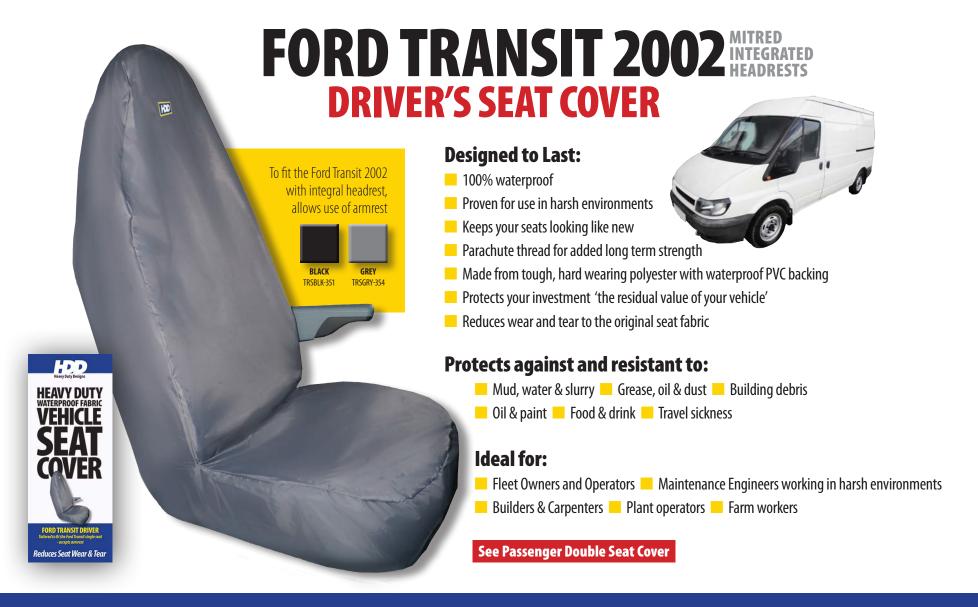

See Driver's Seat Cover

**See Passenger Double Seat Cover** 

**Designed to Last:** 

- 100% waterproof
- Proven for use in harsh environments
- Keeps your seats looking like new
- Parachute thread for added long term strength
- Made from tough, hard wearing polyester with waterproof PVC backing
- Protects your investment 'the residual value of your vehicle'
- Reduces wear and tear to the original seat fabric

## **Protects against and resistant to:**

- Mud, water & slurry Grease, oil & dust Building debris
- Oil & paint Food & drink Travel sickness

## **Ideal for:**

- Fleet Owners and Operators Maintenance Engineers working in harsh environments
- Builders & Carpenters Plant operators Farm workers

See Driver's Seat Cover